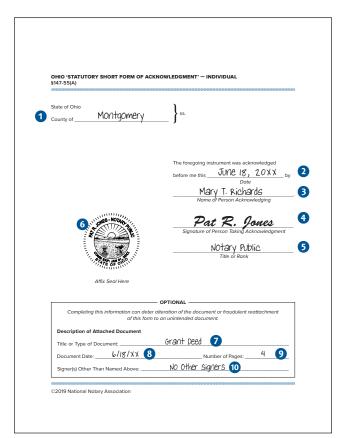

## OHIO 'STATUTORY SHORT FORM OF ACKNOWLEDGMENT' — INDIVIDUAL \$147-55(A)

| 3147-33(A)                                                                                                |                                                                       |
|-----------------------------------------------------------------------------------------------------------|-----------------------------------------------------------------------|
| ENENBARINENENENENENENBARINENENENENENENENENENBARINENENENENENENENBARINENENENENENENENENENENENENENENENENENENE | -843936464646464648484946464646464648484846464646                     |
| State of Ohio                                                                                             | )                                                                     |
|                                                                                                           | ss.                                                                   |
| County of                                                                                                 | - J                                                                   |
|                                                                                                           |                                                                       |
|                                                                                                           |                                                                       |
|                                                                                                           | The foregrains instrument was salvagued and                           |
|                                                                                                           | The foregoing instrument was acknowledged                             |
|                                                                                                           | before me this by by by                                               |
|                                                                                                           | 2010                                                                  |
|                                                                                                           | Name of Person Acknowledging                                          |
|                                                                                                           |                                                                       |
|                                                                                                           |                                                                       |
|                                                                                                           | Signature of Person Taking Acknowledgment                             |
|                                                                                                           |                                                                       |
|                                                                                                           | Title on Deals                                                        |
|                                                                                                           | Title or Rank                                                         |
|                                                                                                           |                                                                       |
| Affix Seal Here                                                                                           |                                                                       |
|                                                                                                           |                                                                       |
| OF                                                                                                        | PTIONAL                                                               |
|                                                                                                           | ation of the document or fraudulent reattachment unintended document. |
| Description of Attached Document                                                                          |                                                                       |
| Title or Type of Document:                                                                                |                                                                       |
|                                                                                                           | Number of Pages:                                                      |
|                                                                                                           |                                                                       |
| Signer(s) Other Than Named Above.                                                                         |                                                                       |

## Ohio 'Statutory Short Form of Acknowledgment' — Individual

The Individual Acknowledgment certificate is used when an individual is signing and acknowledging on his or her own behalf.

The optional section at the bottom can deter alteration of the document or fraudulent reattachment of this form to an unintended document.

## **Instructions:**

- **1 NAME OF COUNTY** where Notary performs notarization.
- **2 DATE OF NOTARIZATION.** Actual day, month and year in which signer appears before Notary.
- **3 NAME OF SIGNER** appearing before Notary. Initials and spelling of name should agree with name signed on document and ID card. Line through any remaining space.
- **3 SIGNATURE OF NOTARY,** exactly as name appears on commissioning papers and in seal.
- 5 TITLE OR RANK of notarizing officer, such as "Notary Public."
- **6 NOTARY SEAL IMPRINT** clearly and legibly affixed. Be sure to affix your seal so it does not protrude into certificate margin.

## SPACES 7-10 ARE OPTIONAL.

Omission of information here will not affect the document's validity. However, completing these spaces can deter alteration of the document or fraudulent reattachment of this form to an unintended document.

- 7 TITLE OR TYPE OF DOCUMENT. The type, title or description of the document being notarized.
- **3 DATE OF DOCUMENT** notarized. Most but not all documents will have a date, usually at the top or following the signature. If none, insert "No Date."
- NUMBER OF PAGES in the notarized document. This may point out fraudulent addition or removal of pages. Do not count the certificate as a page. However, the certificate will be regarded as a page by recording officials in assessing recording fees.
- **O** SIGNER(S) OTHER THAN NAMED IN SPACE 3. Since some signers might not be named on the same notarial certificate, insert name(s) of other signer(s) here that appear(s) or will appear on other certificates as many as space allows. If none, insert "No Other Signers."